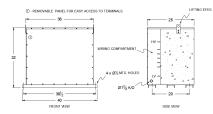

## SCHEMATIC/DIAGRAM AND DIMENSION PICTURES

## **PRODUCT SPECIFICATIONS**

| Weight              | 1365 lbs            |
|---------------------|---------------------|
| Phases              | <u>3</u>            |
| kVA                 | <u>112.5</u>        |
| Connection          | <u>3Ph-DY-5T-SD</u> |
| Primary Voltage     | <u>480</u>          |
| Primary Max Current | <u>135.3A</u>       |
| Primary Markings    | <u>H1-H2-3</u>      |
| Primary Terminals   | <u>300MCM-6</u>     |

| Secondary Voltage          | <u>208Y/120</u>                                                                         |
|----------------------------|-----------------------------------------------------------------------------------------|
| Secondary Max Current      | <u>312.3A</u>                                                                           |
| Secondary Markings         | <u>X0-X1-X2-X3</u>                                                                      |
| Secondary Terminals        | Pads                                                                                    |
| Primary Taps               | <u>+/-2 x 2.5%</u>                                                                      |
| Conductor Material         | Copper                                                                                  |
| Temperatue Rise            | <u>130°C</u>                                                                            |
| Insuation Class            | <u>200°C</u>                                                                            |
| BIL (Insulation) Level     | <u>10kV</u>                                                                             |
| Efficiency                 | N/A                                                                                     |
| Impedance                  | <u>1.5 - 3.5%</u>                                                                       |
| Sound (db)                 | <u>50</u>                                                                               |
| Enclosure Type             | NEMA 3R Indoor                                                                          |
| Enclosure                  | E3R-3PEP-8                                                                              |
| Finish                     | Polyster Powder Coat – ANSI/ASA 61 Grey                                                 |
| Standards & Certifications | CSA Certified File No. LR34493, UL Listed File No. E108255, ISO 9001:2015<br>Registered |