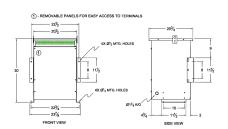

#### **SCHEMATIC/DIAGRAM AND DIMENSION PICTURES**

Three Phase Isolation Transformer with a capacity of 30kVA, transforming 550 Volts to 240Y/139 Volts