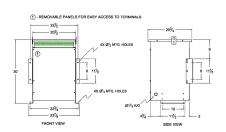

## **SCHEMATIC/DIAGRAM AND DIMENSION PICTURES**

Three Phase Isolation Transformer with a capacity of 30kVA, transforming 550 Volts to 240Y/139 Volts