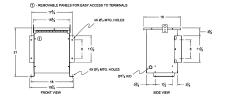

#### SCHEMATIC/DIAGRAM AND DIMENSION PICTURES

Single Phase Isolation Transformer with a capacity of 15kVA, transforming 120 Volts to 600 Volts