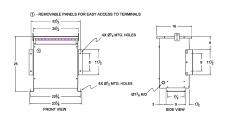

#### **SCHEMATIC/DIAGRAM AND DIMENSION PICTURES**

Three Phase Isolation Transformer with a capacity of 15kVA, transforming 230 Volts to 600Y/347 Volts