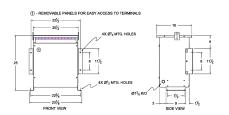

#### **SCHEMATIC/DIAGRAM AND DIMENSION PICTURES**

Three Phase Isolation Transformer with a capacity of 15kVA, transforming 230 Volts to 460Y/266 Volts