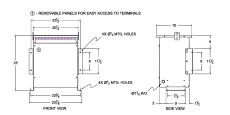

#### **SCHEMATIC/DIAGRAM AND DIMENSION PICTURES**

Three Phase Isolation Transformer with a capacity of 15kVA, transforming 440 Volts to 550Y/318 Volts