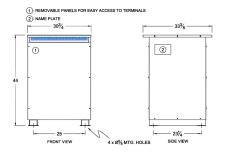

#### SCHEMATIC/DIAGRAM AND DIMENSION PICTURES

Three Phase Isolation Transformer with a capacity of 112.5kVA, transforming 600 Volts to 416Y/240 Volts

**OFFICIAL QUOTE** 