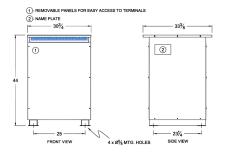

#### SCHEMATIC/DIAGRAM AND DIMENSION PICTURES

Three Phase Isolation Transformer with a capacity of 112.5kVA, transforming 600 Volts to 220Y/127 Volts

**OFFICIAL QUOTE** 