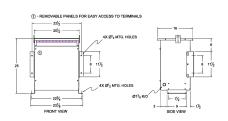

#### **SCHEMATIC/DIAGRAM AND DIMENSION PICTURES**

Three Phase Autotransformer with a capacity of 45kVA, transforming 575Y Volts to 380Y Volts