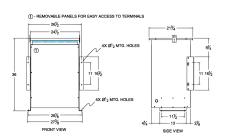

#### **SCHEMATIC/DIAGRAM AND DIMENSION PICTURES**

Three Phase Isolation Transformer with a capacity of 75kVA, transforming 600 Volts to 415Y/240 Volts