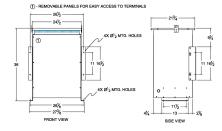

#### SCHEMATIC/DIAGRAM AND DIMENSION PICTURES

Three Phase Isolation Transformer with a capacity of 75kVA, transforming 600 Volts to 415Y/240 Volts

**OFFICIAL QUOTE** 