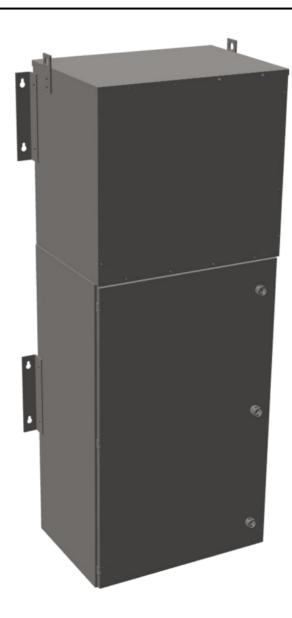

#### **OFFICIAL QUOTE**







# 45KVA 600 VOLTS TO 208Y/120 VOLTS THREE PHASE BOLT-ON BREAKER MINI POWER CENTER

\$22,138.00 CAD

SKU: MP3C45J-M/BO/CLC
Categories: Mini Power Centers

### SCHEMATIC/DIAGRAM AND DIMENSION PICTURES







### **OFFICIAL QUOTE**



## 45KVA 600 VOLTS TO 208Y/120 VOLTS THREE PHASE BOLT-ON BREAKER MINI POWER CENTER

#### PRODUCT SPECIFICATIONS

| PRODUCT SPECIFICATIONS      |                                                                                      |
|-----------------------------|--------------------------------------------------------------------------------------|
| Weight                      | 960 lbs                                                                              |
| Phases                      | 3