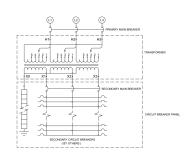

### SCHEMATIC/DIAGRAM AND DIMENSION PICTURES

#### PRODUCT SPECIFICATIONS

| PRODUCT SPECIFICATIONS      |                                                                                      |
|-----------------------------|--------------------------------------------------------------------------------------|
| Weight                      | 960 lbs                                                                              |
| Phases                      | 3                                                                                    |
| kVA                         | 45                                                                                   |
| Connection                  | MPC3P-5t                                                                             |
| Primary Taps                | +/- 2 x 2.5%                                                                         |
| Conductor Material          | Copper                                                                               |
| BIL (Insulation) Level      | 10kV                                                                                 |
| Impedance Range             | 1.5 - 3.0%                                                                           |
| Enclosure Type              | NEMA 3R Outdoor                                                                      |
| Enclosure Size              | E3R-3PMPC-4B                                                                         |
| Finish/Colour               | Polyester Powder Coat - ANSI/ASA 61 Grey                                             |
| Standards & Certifications  | CSA Certified File No. LR34493, UL Listed File No. E495724, ISO 9001:2015 Registered |
| Incoming Voltage            | 600                                                                                  |
| Primary Breaker             | 90A                                                                                  |
| Interruping Rating          | 14kAIC @ 600V                                                                        |
| Output Voltage              | <u>208Y/120</u>                                                                      |
| Secondary Breaker           | 150A                                                                                 |
| Short Circuit Withstand     | 25kAIC @ 240V                                                                        |
| Panel Board                 | Bolt-On                                                                              |
| Load Center Bus Material    | Copper                                                                               |
| # of Circuits               | 30                                                                                   |
| Circuit Breaker Suitability | Eaton Type BAB                                                                       |
| Temperatue Rise             | 130°C                                                                                |