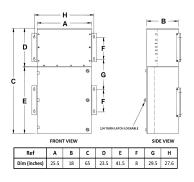

### SCHEMATIC/DIAGRAM AND DIMENSION PICTURES

#### PRODUCT SPECIFICATIONS

| PRODUCT SPECIFICATIONS      |                                                                                      |
|-----------------------------|--------------------------------------------------------------------------------------|
| Weight                      | 960 lbs                                                                              |
| Phases                      | 3                                                                                    |
| kVA                         | 45                                                                                   |
| Connection                  | MPC3P-5t                                                                             |
| Primary Taps                | +/- 2 x 2.5%                                                                         |
| Conductor Material          | Copper                                                                               |
| BIL (Insulation) Level      | 10kV                                                                                 |
| Impedance Range             | 1.5 - 3.0%                                                                           |
| Enclosure Type              | NEMA 3R Outdoor                                                                      |
| Enclosure Size              | E3R-3PMPC-4B                                                                         |
| Finish/Colour               | Polyester Powder Coat - ANSI/ASA 61 Grey                                             |
| Standards & Certifications  | CSA Certified File No. LR34493, UL Listed File No. E495724, ISO 9001:2015 Registered |
| Incoming Voltage            | 600                                                                                  |
| Primary Breaker             | 90A                                                                                  |
| Interruping Rating          | 14kAIC @ 600V                                                                        |
| Output Voltage              | <u>208Y/120</u>                                                                      |
| Secondary Breaker           | 150A                                                                                 |
| Short Circuit Withstand     | 25kAIC @ 240V                                                                        |
| Panel Board                 | Bolt-On                                                                              |
| Load Center Bus Material    | Copper                                                                               |
| # of Circuits               | 30                                                                                   |
| Circuit Breaker Suitability | Eaton Type BAB                                                                       |
| Temperatue Rise             | 130°C                                                                                |