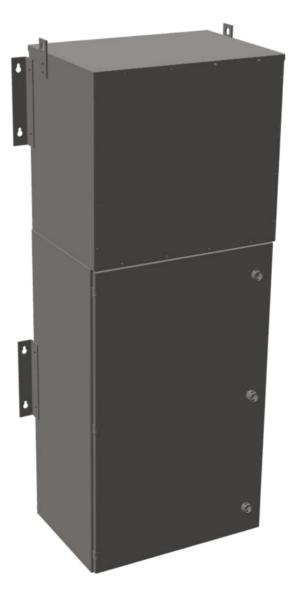

#### **PRODUCT SPECIFICATIONS**

| Weight                      | 960 lbs                                                                                 |
|-----------------------------|-----------------------------------------------------------------------------------------|
| Phases                      | <u>3</u>                                                                                |
| kVA                         | <u>45</u>                                                                               |
| Connection                  | MPC3P-5t                                                                                |
| Primary Taps                | <u>+/-2 x 2.5%</u>                                                                      |
| Conductor Material          | <u>Copper</u>                                                                           |
| BIL (Insulation) Level      | <u>10kV</u>                                                                             |
| Impedance Range             | <u>1.5 – 3.0%</u>                                                                       |
| Enclosure Type              | NEMA 3R Outdoor                                                                         |
| Enclosure Size              | E3R-3PMPC-4B                                                                            |
| Finish/Colour               | Polyester Powder Coat – ANSI/ASA 61 Grey                                                |
| Standards & Certifications  | CSA Certified File No. LR34493, UL Listed File No. E495724, ISO 9001:2015<br>Registered |
| Incoming Voltage            | <u>600</u>                                                                              |
| Primary Breaker             | <u>90A</u>                                                                              |
| Interruping Rating          | <u>14kAIC @ 600V</u>                                                                    |
| Output Voltage              | <u>208Y/120</u>                                                                         |
| Secondary Breaker           | <u>150A</u>                                                                             |
| Short Circuit Withstand     | 25kAIC @ 240V                                                                           |
| Panel Board                 | Bolt-On                                                                                 |
| Load Center Bus Material    | <u>Copper</u>                                                                           |
| # of Circuits               | <u>30</u>                                                                               |
| Circuit Breaker Suitability | Eaton Type BAB                                                                          |
| Temperatue Rise             | <u>130°C</u>                                                                            |