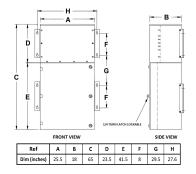

#### SCHEMATIC/DIAGRAM AND DIMENSION PICTURES

The quote is valid 30 days from 7 June 2025. The price does not include: "Special Features", freight and possible taxes. Disclosing this information to the third party or other supplier may lead to the cancellation of this quote. All other requests please email to sales@transformersource.ca. Printed: September-16-2024.

#### **PRODUCT SPECIFICATIONS**

| Weight                      | 960 lbs                                                                                 |
|-----------------------------|-----------------------------------------------------------------------------------------|
| Phases                      | <u>3</u>                                                                                |
| kVA                         | <u>45</u>                                                                               |
| Connection                  | MPC3P-5t                                                                                |
| Primary Taps                | <u>+/-2 x 2.5%</u>                                                                      |
| Conductor Material          | <u>Copper</u>                                                                           |
| BIL (Insulation) Level      | <u>10kV</u>                                                                             |
| Impedance Range             | <u>1.5 – 3.0%</u>                                                                       |
| Enclosure Type              | NEMA 3R Outdoor                                                                         |
| Enclosure Size              | E3R-3PMPC-4B                                                                            |
| Finish/Colour               | Polyester Powder Coat – ANSI/ASA 61 Grey                                                |
| Standards & Certifications  | CSA Certified File No. LR34493, UL Listed File No. E495724, ISO 9001:2015<br>Registered |
| Incoming Voltage            | <u>600</u>                                                                              |
| Primary Breaker             | <u>90A</u>                                                                              |
| Interruping Rating          | <u>14kAIC @ 600V</u>                                                                    |
| Output Voltage              | <u>208Y/120</u>                                                                         |
| Secondary Breaker           | <u>150A</u>                                                                             |
| Short Circuit Withstand     | 25kAIC @ 240V                                                                           |
| Panel Board                 | Bolt-On                                                                                 |
| Load Center Bus Material    | <u>Copper</u>                                                                           |
| # of Circuits               | <u>30</u>                                                                               |
| Circuit Breaker Suitability | Eaton Type BAB                                                                          |
| Temperatue Rise             | <u>130°C</u>                                                                            |