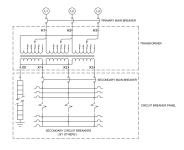

#### SCHEMATIC/DIAGRAM AND DIMENSION PICTURES

The quote is valid 30 days from 7 June 2025. The price does not include: "Special Features", freight and possible taxes. Disclosing this information to the third party or other supplier may lead to the cancellation of this quote. All other requests please email to sales@transformersource.ca. Printed: September-16-2024.

#### **PRODUCT SPECIFICATIONS**

| Weight                      | 960 lbs                                                                                 |
|-----------------------------|-----------------------------------------------------------------------------------------|
| Phases                      | <u>3</u>                                                                                |
| kVA                         | <u>45</u>                                                                               |
| Connection                  | MPC3P-5t                                                                                |
| Primary Taps                | <u>+/-2 x 2.5%</u>                                                                      |
| Conductor Material          | <u>Copper</u>                                                                           |
| BIL (Insulation) Level      | <u>10kV</u>                                                                             |
| Impedance Range             | <u>1.5 – 3.0%</u>                                                                       |
| Enclosure Type              | NEMA 3R Outdoor                                                                         |
| Enclosure Size              | E3R-3PMPC-4B                                                                            |
| Finish/Colour               | Polyester Powder Coat – ANSI/ASA 61 Grey                                                |
| Standards & Certifications  | CSA Certified File No. LR34493, UL Listed File No. E495724, ISO 9001:2015<br>Registered |
| Incoming Voltage            | <u>600</u>                                                                              |
| Primary Breaker             | <u>90A</u>                                                                              |
| Interruping Rating          | <u>14kAIC @ 600V</u>                                                                    |
| Output Voltage              | <u>208Y/120</u>                                                                         |
| Secondary Breaker           | <u>150A</u>                                                                             |
| Short Circuit Withstand     | 25kAIC @ 240V                                                                           |
| Panel Board                 | Bolt-On                                                                                 |
| Load Center Bus Material    | <u>Copper</u>                                                                           |
| # of Circuits               | <u>30</u>                                                                               |
| Circuit Breaker Suitability | Eaton Type BAB                                                                          |
| Temperatue Rise             | <u>130°C</u>                                                                            |