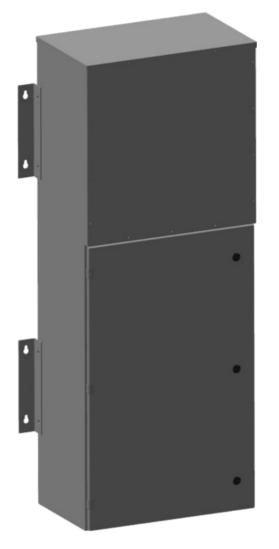

#### **PRODUCT SPECIFICATIONS**

| Weight                      | 780 lbs                                                                                 |
|-----------------------------|-----------------------------------------------------------------------------------------|
| Phases                      | 1                                                                                       |
| kVA                         | <u>30</u>                                                                               |
| Connection                  | MPC1P-5t                                                                                |
| Primary Taps                | <u>+/- 2 x 2.5%</u>                                                                     |
| Conductor Material          | Aluminum                                                                                |
| BIL (Insulation) Level      | <u>10kV</u>                                                                             |
| Impedance Range             | <u>1.5 – 3.0%</u>                                                                       |
| Enclosure Type              | NEMA 3R Outdoor                                                                         |
| Enclosure Size              | E3R-1PMPC-4B                                                                            |
| Finish/Colour               | Polyester Powder Coat – ANSI/ASA 61 Grey                                                |
| Standards & Certifications  | CSA Certified File No. LR34493, UL Listed File No. E495724, ISO 9001:2015<br>Registered |
| Incoming Voltage            | <u>480</u>                                                                              |
| Primary Breaker             | <u>125A</u>                                                                             |
| Interruping Rating          | <u>14kAIC @ 480V</u>                                                                    |
| Output Voltage              | <u>120/240</u>                                                                          |
| Secondary Breaker           | <u>150A</u>                                                                             |
| Short Circuit Withstand     | 25kAIC @ 240V                                                                           |
| Panel Board                 | Bolt-On                                                                                 |
| Load Center Bus Material    | <u>Copper</u>                                                                           |
| # of Circuits               | 30                                                                                      |
| Circuit Breaker Suitability | Eaton Type BAB                                                                          |
| Temperatue Rise             | <u>130°C</u>                                                                            |