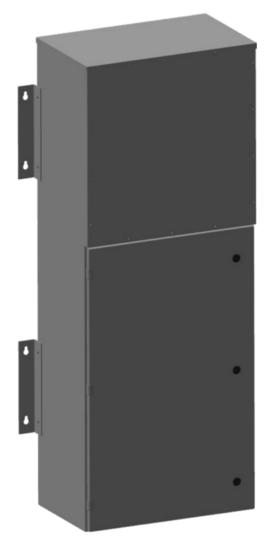

#### **PRODUCT SPECIFICATIONS**

| Weight                      | 780 lbs                                                                                 |
|-----------------------------|-----------------------------------------------------------------------------------------|
| Phases                      | 1                                                                                       |
| kVA                         | <u>30</u>                                                                               |
| Connection                  | MPC1P-5t                                                                                |
| Primary Taps                | <u>+/- 2 x 2.5%</u>                                                                     |
| Conductor Material          | Aluminum                                                                                |
| BIL (Insulation) Level      | <u>10kV</u>                                                                             |
| Impedance Range             | <u>1.5 – 3.0%</u>                                                                       |
| Enclosure Type              | NEMA 3R Outdoor                                                                         |
| Enclosure Size              | E3R-1PMPC-4B                                                                            |
| Finish/Colour               | Polyester Powder Coat – ANSI/ASA 61 Grey                                                |
| Standards & Certifications  | CSA Certified File No. LR34493, UL Listed File No. E495724, ISO 9001:2015<br>Registered |
| Incoming Voltage            | <u>480</u>                                                                              |
| Primary Breaker             | <u>125A</u>                                                                             |
| Interruping Rating          | <u>14kAIC @ 480V</u>                                                                    |
| Output Voltage              | <u>120/240</u>                                                                          |
| Secondary Breaker           | <u>150A</u>                                                                             |
| Short Circuit Withstand     | 25kAIC @ 240V                                                                           |
| Panel Board                 | Bolt-On                                                                                 |
| Load Center Bus Material    | <u>Copper</u>                                                                           |
| # of Circuits               | 30                                                                                      |
| Circuit Breaker Suitability | Eaton Type BAB                                                                          |
| Temperatue Rise             | <u>130°C</u>                                                                            |