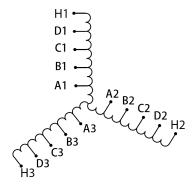

#### SCHEMATIC/DIAGRAM AND DIMENSION PICTURES

Three Phase Motor Starter with a capacity of 75HP, suitable for 400 Volt Systems

### **PRODUCT SPECIFICATIONS**

| Weight                     | 120 lbs                                                                              |
|----------------------------|--------------------------------------------------------------------------------------|
| Phases                     | <u>3</u>                                                                             |
| Connection                 | 3PhA-ST-0-3                                                                          |
| Primary Voltage            | 400                                                                                  |
| Primary Max Current        | N/A                                                                                  |
| Primary Markings           | H1-H2-H3                                                                             |
| Primary Terminals          | <u>Pads</u>                                                                          |
| Secondary Voltage          | 50/65/80/100%                                                                        |
| Secondary Max Current      | N/A                                                                                  |
| Secondary Markings         | A-B-C-D                                                                              |
| Secondary Terminals        | <u>Pads</u>                                                                          |
| Primary Taps               | N/A                                                                                  |
| Conductor Material         | <u>Copper</u>                                                                        |
| Temperatue Rise            | <u>150°C</u>                                                                         |
| Insuation Class            | 220°C (Class H)                                                                      |
| BIL (Insulation) Level     | <u>10kV</u>                                                                          |
| Efficiency (@35% Load) %   | N/A                                                                                  |
| Impedance Range            | N/A                                                                                  |
| Sound (db)                 | N/A                                                                                  |
| Enclosure Type             | Core & Coil                                                                          |
| Enclosure Size             | N/A (Core & Coil)                                                                    |
| Finish/Colour              | N/A                                                                                  |
| Standards & Certifications | CSA Certified File No. LR34493, UL Listed File No. E108255, ISO 9001:2015 Registered |