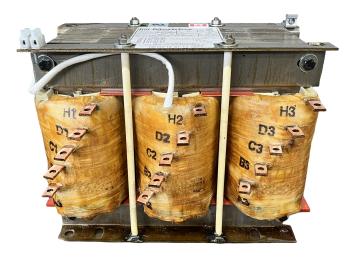

#### SCHEMATIC/DIAGRAM AND DIMENSION PICTURES

Three Phase Motor Starter with a capacity of 75HP, suitable for 400 Volt Systems

### **PRODUCT SPECIFICATIONS**

| Weight                     | 120 lbs                                                                              |
|----------------------------|--------------------------------------------------------------------------------------|
| Phases                     | <u>3</u>                                                                             |
| Connection                 | 3PhA-ST-0-3                                                                          |
| Primary Voltage            | 400                                                                                  |
| Primary Max Current        | N/A                                                                                  |
| Primary Markings           | H1-H2-H3                                                                             |
| Primary Terminals          | <u>Pads</u>                                                                          |
| Secondary Voltage          | 50/65/80/100%                                                                        |
| Secondary Max Current      | N/A                                                                                  |
| Secondary Markings         | A-B-C-D                                                                              |
| Secondary Terminals        | <u>Pads</u>                                                                          |
| Primary Taps               | N/A                                                                                  |
| Conductor Material         | <u>Copper</u>                                                                        |
| Temperatue Rise            | <u>150°C</u>                                                                         |
| Insuation Class            | 220°C (Class H)                                                                      |
| BIL (Insulation) Level     | <u>10kV</u>                                                                          |
| Efficiency (@35% Load) %   | N/A                                                                                  |
| Impedance Range            | N/A                                                                                  |
| Sound (db)                 | N/A                                                                                  |
| Enclosure Type             | Core & Coil                                                                          |
| Enclosure Size             | N/A (Core & Coil)                                                                    |
| Finish/Colour              | N/A                                                                                  |
| Standards & Certifications | CSA Certified File No. LR34493, UL Listed File No. E108255, ISO 9001:2015 Registered |