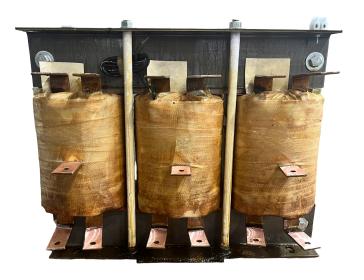

# 350HP 416 VOLTS THREE PHASE MOTOR STARTER

\$4,602.00 CAD

Three Phase Motor Starter with a capacity of 350HP, suitable for 416 Volt Systems

**SKU:** RS350G

**Categories:** Motor Starting Autotransformers

#### **PRODUCT SPECIFICATIONS**

| PRODUCT SPECIFICATIONS     |                                                                                      |
|----------------------------|--------------------------------------------------------------------------------------|
| Weight                     | 350 lbs                                                                              |
| Phases                     | 3                                                                                    |
| Connection                 | 3PhA-ST-0-3                                                                          |
| Primary Voltage            | 416                                                                                  |
| Primary Max Current        | N/A                                                                                  |
| Primary Markings           | H1-H2-H3                                                                             |
| Primary Terminals          | <u>Pads</u>                                                                          |
| Secondary Voltage          | 50/65/80/100%                                                                        |
| Secondary Max Current      | N/A                                                                                  |
| Secondary Markings         | A-B-C-D                                                                              |
| Secondary Terminals        | <u>Pads</u>                                                                          |
| Primary Taps               | N/A                                                                                  |
| Conductor Material         | Copper                                                                               |
| Temperatue Rise            | 150°C                                                                                |
| Insuation Class            | 220°C (Class H)                                                                      |
| BIL (Insulation) Level     | <u>10kV</u>                                                                          |
| Efficiency (@35% Load) %   | N/A                                                                                  |
| Impedance Range            | N/A                                                                                  |
| Sound (db)                 | N/A                                                                                  |
| Enclosure Type             | Core & Coil                                                                          |
| Enclosure Size             | N/A (Core & Coil)                                                                    |
| Finish/Colour              | N/A                                                                                  |
| Standards & Certifications | CSA Certified File No. LR34493, UL Listed File No. E108255, ISO 9001:2015 Registered |