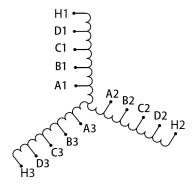

#### **SCHEMATIC/DIAGRAM AND DIMENSION PICTURES**

Three Phase Motor Starter with a capacity of 350HP, suitable for 416 Volt Systems

#### **PRODUCT SPECIFICATIONS**

| PRODUCT SPECIFICATIONS     |                                                                                      |
|----------------------------|--------------------------------------------------------------------------------------|
| Weight                     | 350 lbs                                                                              |
| Phases                     | 3                                                                                    |
| Connection                 | 3PhA-ST-0-3                                                                          |
| Primary Voltage            | 416                                                                                  |
| Primary Max Current        | N/A                                                                                  |
| Primary Markings           | H1-H2-H3                                                                             |
| Primary Terminals          | <u>Pads</u>                                                                          |
| Secondary Voltage          | 50/65/80/100%                                                                        |
| Secondary Max Current      | N/A                                                                                  |
| Secondary Markings         | A-B-C-D                                                                              |
| Secondary Terminals        | <u>Pads</u>                                                                          |
| Primary Taps               | N/A                                                                                  |
| Conductor Material         | Copper                                                                               |
| Temperatue Rise            | 150°C                                                                                |
| Insuation Class            | 220°C (Class H)                                                                      |
| BIL (Insulation) Level     | <u>10kV</u>                                                                          |
| Efficiency (@35% Load) %   | N/A                                                                                  |
| Impedance Range            | N/A                                                                                  |
| Sound (db)                 | N/A                                                                                  |
| Enclosure Type             | Core & Coil                                                                          |
| Enclosure Size             | N/A (Core & Coil)                                                                    |
| Finish/Colour              | N/A                                                                                  |
| Standards & Certifications | CSA Certified File No. LR34493, UL Listed File No. E108255, ISO 9001:2015 Registered |