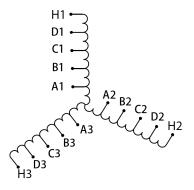

#### SCHEMATIC/DIAGRAM AND DIMENSION PICTURES

Three Phase Motor Starter with a capacity of 600HP, suitable for 600 Volt Systems

**OFFICIAL QUOTE** 

#### **PRODUCT SPECIFICATIONS**

| Weight                     | 700 lbs                                                                                               |
|----------------------------|-------------------------------------------------------------------------------------------------------|
| Phases                     | <u>3</u>                                                                                              |
| Connection                 | <u>3PhA-ST-0-3</u>                                                                                    |
| Primary Voltage            | <u>600</u>                                                                                            |
| Primary Max Current        | <u>N/A</u>                                                                                            |
| Primary Markings           | <u>H1-H2-H3</u>                                                                                       |
| Primary Terminals          | Pads                                                                                                  |
| Secondary Voltage          | <u>50/65/80/100%</u>                                                                                  |
| Secondary Max Current      | N/A                                                                                                   |
| Secondary Markings         | <u>A-B-C-D</u>                                                                                        |
| Secondary Terminals        | Pads                                                                                                  |
| Primary Taps               | <u>N/A</u>                                                                                            |
| Conductor Material         | <u>Copper</u>                                                                                         |
| Temperatue Rise            | <u>150°C</u>                                                                                          |
| Insuation Class            | <u>220°C (Class H)</u>                                                                                |
| BIL (Insulation) Level     | <u>10kV</u>                                                                                           |
| Efficiency (@35% Load) %   | <u>N/A</u>                                                                                            |
| Impedance Range            | <u>N/A</u>                                                                                            |
| Sound (db)                 | N/A                                                                                                   |
| Enclosure Type             | Core & Coil                                                                                           |
| Enclosure Size             | N/A (Core & Coil)                                                                                     |
| Finish/Colour              | <u>N/A</u>                                                                                            |
| Standards & Certifications | <u>CSA Certified File No. LR34493, UL Listed File No. E108255, ISO 9001:2015</u><br><u>Registered</u> |