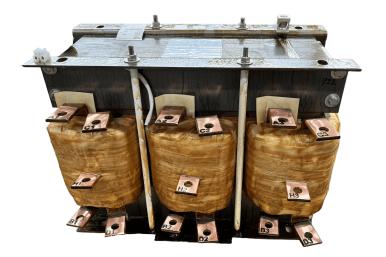

#### SCHEMATIC/DIAGRAM AND DIMENSION PICTURES

Three Phase Motor Starter with a capacity of 600HP, suitable for 600 Volt Systems

**OFFICIAL QUOTE** 

#### **PRODUCT SPECIFICATIONS**

| Weight                     | 700 lbs                                                                                               |
|----------------------------|-------------------------------------------------------------------------------------------------------|
| Phases                     | <u>3</u>                                                                                              |
| Connection                 | <u>3PhA-ST-0-3</u>                                                                                    |
| Primary Voltage            | <u>600</u>                                                                                            |
| Primary Max Current        | <u>N/A</u>                                                                                            |
| Primary Markings           | <u>H1-H2-H3</u>                                                                                       |
| Primary Terminals          | Pads                                                                                                  |
| Secondary Voltage          | <u>50/65/80/100%</u>                                                                                  |
| Secondary Max Current      | N/A                                                                                                   |
| Secondary Markings         | <u>A-B-C-D</u>                                                                                        |
| Secondary Terminals        | Pads                                                                                                  |
| Primary Taps               | <u>N/A</u>                                                                                            |
| Conductor Material         | <u>Copper</u>                                                                                         |
| Temperatue Rise            | <u>150°C</u>                                                                                          |
| Insuation Class            | <u>220°C (Class H)</u>                                                                                |
| BIL (Insulation) Level     | <u>10kV</u>                                                                                           |
| Efficiency (@35% Load) %   | <u>N/A</u>                                                                                            |
| Impedance Range            | <u>N/A</u>                                                                                            |
| Sound (db)                 | N/A                                                                                                   |
| Enclosure Type             | Core & Coil                                                                                           |
| Enclosure Size             | N/A (Core & Coil)                                                                                     |
| Finish/Colour              | <u>N/A</u>                                                                                            |
| Standards & Certifications | <u>CSA Certified File No. LR34493, UL Listed File No. E108255, ISO 9001:2015</u><br><u>Registered</u> |