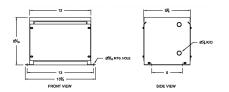

# **OFFICIAL QUOTE**

### RC3J-B





# RC3J-B

\$1,738.00 CAD

SKU: 140f7b1892ba

**Categories:** <u>Autotransformer</u>

# SCHEMATIC/DIAGRAM AND DIMENSION PICTURES





## PRODUCT SPECIFICATIONS

| Weight              | 55 lbs    |
|---------------------|-----------|
| Phases              | 3         |
| kVA                 | 3         |
| Connection          | 3PhA-NT-1 |
| Primary Voltage     | 600       |
| Primary Max Current | 2.9A      |



# **OFFICIAL QUOTE**

### RC3J-B



| Primary Markings           | <u>H1-H2-H3</u>                                                                      |
|----------------------------|--------------------------------------------------------------------------------------|
| Primary Terminals          | Terminal Blocks                                                                      |
| Secondary Voltage          | 208                                                                                  |
| Seco