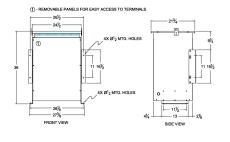

#### **SCHEMATIC/DIAGRAM AND DIMENSION PICTURES**

## **PRODUCT SPECIFICATIONS**

| Weight | 480 lbs |
|--------|---------|
| Phases | 3       |
| kVA    | 112.5   |