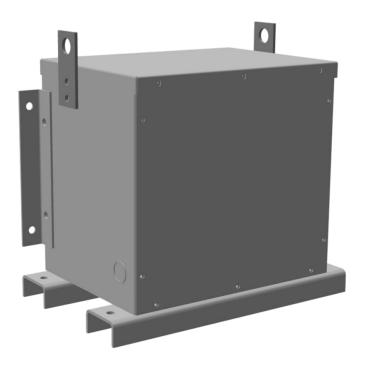

# 6KVA 480 VOLTS TO 208 VOLTS THREE PHASE ENCAPSULATED AUTOTRANSFORMER

\$1,688.00 CAD

Three Phase Encapsulated Autotransformer with a capacity of 6kVA, transforming 480Y Volts to 208Y Volts

SKU: RC6H-B/EP

#### **SCHEMATIC/DIAGRAM AND DIMENSION PICTURES**

Three Phase Encapsulated Autotransformer with a capacity of 6kVA, transforming 480Y Volts to 208Y Volts