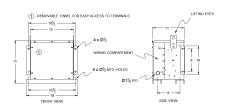

#### **SCHEMATIC/DIAGRAM AND DIMENSION PICTURES**

Three Phase Encapsulated Autotransformer with a capacity of 6kVA, transforming 480Y Volts to 208Y Volts