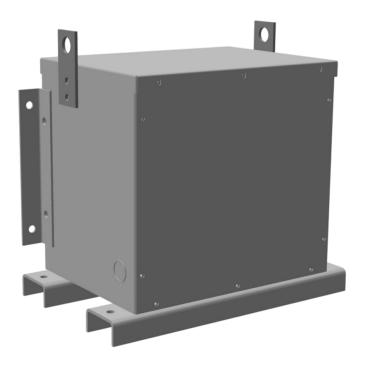

# 6KVA 480 VOLTS TO 208 VOLTS THREE PHASE ENCAPSULATED AUTOTRANSFORMER

# 6KVA 480 VOLTS TO 208 VOLTS THREE PHASE ENCAPSULATED AUTOTRANSFORMER

\$1,688.00 CAD

Three Phase Encapsulated Autotransformer with a capacity of 6kVA, transforming 480Y Volts to 208Y Volts

SKU: RC6H-B/EP

#### **SCHEMATIC/DIAGRAM AND DIMENSION PICTURES**

Three Phase Encapsulated Autotransformer with a capacity of 6kVA, transforming 480Y Volts to 208Y Volts