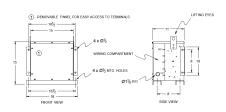

#### **SCHEMATIC/DIAGRAM AND DIMENSION PICTURES**

Three Phase Encapsulated Autotransformer with a capacity of 6kVA, transforming 480Y Volts to 208Y Volts