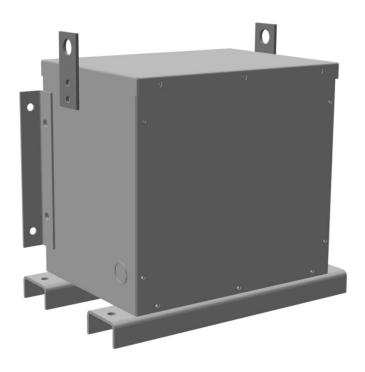

# 6KVA 480 VOLTS TO 208 VOLTS THREE PHASE ENCAPSULATED AUTOTRANSFORMER

\$1,688.00 CAD

Three Phase Encapsulated Autotransformer with a capacity of 6kVA, transforming 480Y Volts to 208Y Volts

SKU: RC6H-B/EP