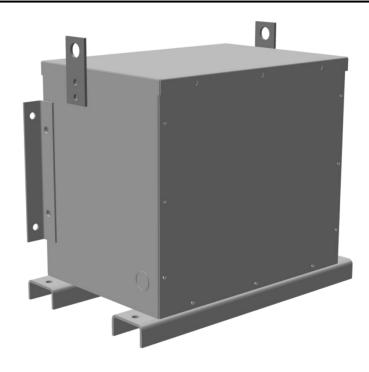

# 15KVA 480 VOLTS TO 240 VOLTS THREE PHASE ENCAPSULATED AUTOTRANSFORMER

\$2,550.00 CAD

Three Phase Encapsulated Autotransformer with a capacity of 15kVA, transforming 480Y Volts to 240Y Volts

SKU: RC15H-C/EP

## **PRODUCT SPECIFICATIONS**

| Weight                     | 400 lbs                                                                              |
|----------------------------|--------------------------------------------------------------------------------------|
| Phases                     | 3                                                                                    |
| kVA                        | <u>15</u>                                                                            |
| Connection                 | 3PhA-NT-1                                                                            |
| Primary Voltage            | 480                                                                                  |
| Primary Markings           | H1-H2-H3                                                                             |
| Primary Terminals          | #2-14 AWG                                                                            |
| Secondary Voltage          | 240                                                                                  |
| Secondary Markings         | X1-X2-X3                                                                             |
| Secondary Terminals        | #2-14 AWG                                                                            |
| Primary Taps               | N/A                                                                                  |
| Conductor Material         | Copper                                                                               |
| BIL (Insulation) Level     | 10kV                                                                                 |
| Efficiency (@35% Load) %   | N/A                                                                                  |
| Impedance Range            | <u>0.5 – 1.5%</u>                                                                    |
| Sound (db)                 | <u>45</u>                                                                            |
| Enclosure Type             | NEMA 3R Indoor                                                                       |
| Enclosure Size             | <u>E3R-3PEP-3</u>                                                                    |
| Finish/Colour              | Polyester Powder Coat - ANSI/ASA 61 Grey                                             |
| Standards & Certifications | CSA Certified File No. LR34493, UL Listed File No. E108255, ISO 9001:2015 Registered |
| Temperatue Rise            | 130°C                                                                                |
| Insuation Class            | 200°C (Class N)                                                                      |