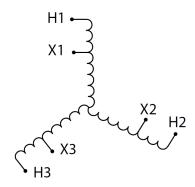

#### SCHEMATIC/DIAGRAM AND DIMENSION PICTURES

Three Phase Encapsulated Autotransformer with a capacity of 15kVA, transforming 480Y Volts to 240Y Volts

## **PRODUCT SPECIFICATIONS**

| Weight                     | 400 lbs                                                                              |
|----------------------------|--------------------------------------------------------------------------------------|
| Phases                     | 3                                                                                    |
| kVA                        | <u>15</u>                                                                            |
| Connection                 | 3PhA-NT-1                                                                            |
| Primary Voltage            | 480                                                                                  |
| Primary Markings           | H1-H2-H3                                                                             |
| Primary Terminals          | #2-14 AWG                                                                            |
| Secondary Voltage          | 240                                                                                  |
| Secondary Markings         | X1-X2-X3                                                                             |
| Secondary Terminals        | #2-14 AWG                                                                            |
| Primary Taps               | N/A                                                                                  |
| Conductor Material         | Copper                                                                               |
| BIL (Insulation) Level     | 10kV                                                                                 |
| Efficiency (@35% Load) %   | N/A                                                                                  |
| Impedance Range            | <u>0.5 – 1.5%</u>                                                                    |
| Sound (db)                 | <u>45</u>                                                                            |
| Enclosure Type             | NEMA 3R Indoor                                                                       |
| Enclosure Size             | <u>E3R-3PEP-3</u>                                                                    |
| Finish/Colour              | Polyester Powder Coat - ANSI/ASA 61 Grey                                             |
| Standards & Certifications | CSA Certified File No. LR34493, UL Listed File No. E108255, ISO 9001:2015 Registered |
| Temperatue Rise            | 130°C                                                                                |
| Insuation Class            | 200°C (Class N)                                                                      |