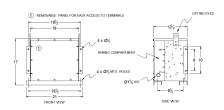

#### SCHEMATIC/DIAGRAM AND DIMENSION PICTURES

Three Phase Encapsulated Autotransformer with a capacity of 15kVA, transforming 480Y Volts to 240Y Volts