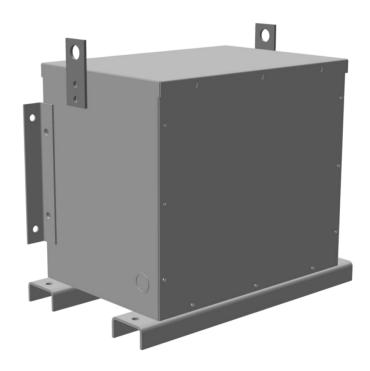

## **PRODUCT SPECIFICATIONS**

| Weight          | 400 lbs          |
|-----------------|------------------|
| Phases          | 3                |
| kVA             | <u>15</u>        |
| Connection      | <u>3PhA-NT-1</u> |
| Primary Voltage | 480              |

## RC15H-C/EP

| Primary Max Current        | <u>18A</u>                                                                           |
|----------------------------|--------------------------------------------------------------------------------------|
| Primary Markings           | <u>H1-H2-H3</u>                                                                      |
| Primary Terminals          | #2-14 AWG                                                                            |
| Secondary Voltage          | 240                                                                                  |
| Secondary Max Current      | <u>36.1A</u>                                                                         |
| Secondary Markings         | <u>X1-X2-X3</u>                                                                      |
| Secondary Terminals        | #2-14 AWG                                                                            |
| Primary Taps               | N/A                                                                                  |
| Conductor Material         | <u>Copper</u>                                                                        |
| Insuation Class            | 200°C                                                                                |
| BIL (Insulation) Level     | <u>10kV</u>                                                                          |
| Impedance                  | 0.5 - 1.5%                                                                           |
| Sound (db)                 | 45                                                                                   |
| Enclosure Type             | NEMA 3R Indoor                                                                       |
| Enclosure                  | E3R-3PEP-3                                                                           |
| Finish                     | Polyster Powder Coat – ANSI/ASA 61 Grey                                              |
| Standards & Certifications | CSA Certified File No. LR34493, UL Listed File No. E108255, ISO 9001:2015 Registered |