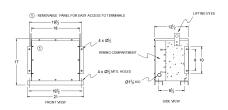

## **SCHEMATIC/DIAGRAM AND DIMENSION PICTURES**

## **PRODUCT SPECIFICATIONS**

| Weight          | 400 lbs          |
|-----------------|------------------|
| Phases          | 3                |
| kVA             | <u>15</u>        |
| Connection      | <u>3PhA-NT-1</u> |
| Primary Voltage | 480              |

## RC15H-C/EP

| Primary Max Current        | <u>18A</u>                                                                           |
|----------------------------|--------------------------------------------------------------------------------------|
| Primary Markings           | <u>H1-H2-H3</u>                                                                      |
| Primary Terminals          | #2-14 AWG                                                                            |
| Secondary Voltage          | 240                                                                                  |
| Secondary Max Current      | <u>36.1A</u>                                                                         |
| Secondary Markings         | <u>X1-X2-X3</u>                                                                      |
| Secondary Terminals        | #2-14 AWG                                                                            |
| Primary Taps               | N/A                                                                                  |
| Conductor Material         | <u>Copper</u>                                                                        |
| Insuation Class            | 200°C                                                                                |
| BIL (Insulation) Level     | <u>10kV</u>                                                                          |
| Impedance                  | 0.5 - 1.5%                                                                           |
| Sound (db)                 | 45                                                                                   |
| Enclosure Type             | NEMA 3R Indoor                                                                       |
| Enclosure                  | E3R-3PEP-3                                                                           |
| Finish                     | Polyster Powder Coat – ANSI/ASA 61 Grey                                              |
| Standards & Certifications | CSA Certified File No. LR34493, UL Listed File No. E108255, ISO 9001:2015 Registered |