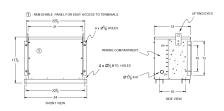

### **SCHEMATIC/DIAGRAM AND DIMENSION PICTURES**

Three Phase Encapsulated Autotransformer with a capacity of 75kVA, transforming 600Y Volts to 480Y Volts