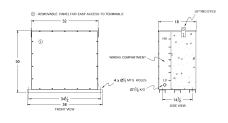

#### **SCHEMATIC/DIAGRAM AND DIMENSION PICTURES**

Three Phase Encapsulated Autotransformer with a capacity of 112.5kVA, transforming 480Y Volts to 208Y Volts