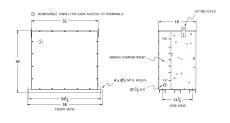

#### **SCHEMATIC/DIAGRAM AND DIMENSION PICTURES**

Three Phase Encapsulated Autotransformer with a capacity of 112.5kVA, transforming 480Y Volts to 208Y Volts