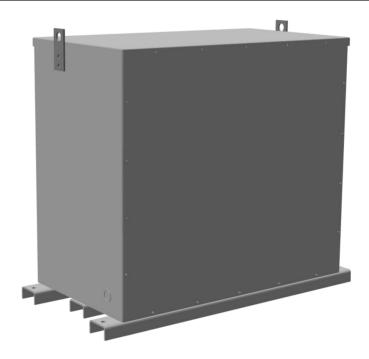

# 112.5KVA 480 VOLTS TO 208 VOLTS THREE PHASE ENCAPSULATED AUTOTRANSFORMER

# 112.5KVA 480 VOLTS TO 208 VOLTS THREE PHASE ENCAPSULATED AUTOTRANSFORMER

\$12,295.00 CAD

Three Phase Encapsulated Autotransformer with a capacity of 112.5kVA, transforming 480Y Volts to 208Y Volts

SKU: RA112H-B/EP