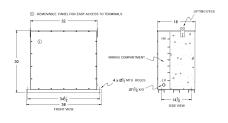

#### **SCHEMATIC/DIAGRAM AND DIMENSION PICTURES**

Three Phase Encapsulated Autotransformer with a capacity of 112.5kVA, transforming 480Y Volts to 208Y Volts