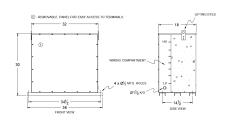

# **OFFICIAL QUOTE**

### RA300J-H/EP





# RA300J-H/EP

\$8,202.07 USD

SKU: c37ece469b17

**Categories:** Encapsulated Autotransformer

### **SCHEMATIC/DIAGRAM AND DIMENSION PICTURES**





# **PRODUCT SPECIFICATIONS**

| Weight          | 1160 lbs  |
|-----------------|-----------|
| Phases          | 3         |
| kVA             | 300       |
| Connection      | 3PhA-NT-1 |
| Primary Voltage | 600       |



# **OFFICIAL QUOTE**

### RA300J-H/EP



| Primary Max Current        | 288.7A                                                                               |
|----------------------------|--------------------------------------------------------------------------------------|
| Primary Markings           | <u>H1-H2-H3</u>                                                                      |
| Primary Terminals          | <u>Pads</u>                                                                          |
| Secondary Voltage          | 480