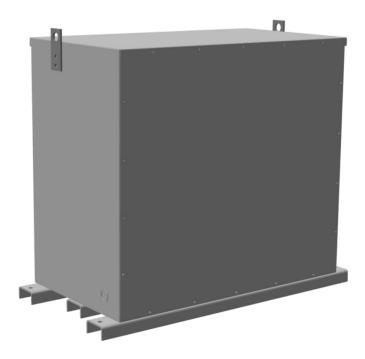

# RA300J-H/EP

\$8,202.07 USD

SKU: c37ece469b17

**Categories:** Encapsulated Autotransformer

# **PRODUCT SPECIFICATIONS**

| Weight          | 1160 lbs  |
|-----------------|-----------|
| Phases          | 3         |
| kVA             | 300       |
| Connection      | 3PhA-NT-1 |
| Primary Voltage | 600       |

### RA300J-H/EP

| Primary Max Current        | 288.7A                                                                               |
|----------------------------|--------------------------------------------------------------------------------------|
| Primary Markings           | <u>H1-H2-H3</u>                                                                      |
| Primary Terminals          | <u>Pads</u>                                                                          |
| Secondary Voltage          | 480                                                                                  |
| Secondary Max Current      | <u>360.8A</u>                                                                        |
| Secondary Markings         | <u>X1-X2-X3</u>                                                                      |
| Secondary Terminals        | <u>Pads</u>                                                                          |
| Primary Taps               | N/A                                                                                  |
| Conductor Material         | <u>Aluminum</u>                                                                      |
| Insuation Class            | 200°C                                                                                |
| BIL (Insulation) Level     | <u>10kV</u>                                                                          |
| Impedance                  | <u>0.5 – 1.5%</u>                                                                    |
| Sound (db)                 | <u>50</u>                                                                            |
| Enclosure Type             | NEMA 3R Indoor                                                                       |
| Enclosure                  | <u>E3R-3PEP-7</u>                                                                    |
| Finish                     | Polyster Powder Coat – ANSI/ASA 61 Grey                                              |
| Standards & Certifications | CSA Certified File No. LR34493, UL Listed File No. E108255, ISO 9001:2015 Registered |