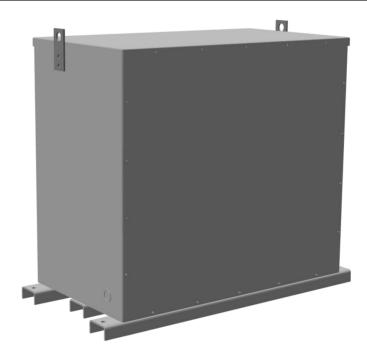

# 300KVA 600 VOLTS TO 480 VOLTS THREE PHASE ENCAPSULATED AUTOTRANSFORMER

\$10,581.00 CAD

Three Phase Encapsulated Autotransformer with a capacity of 300kVA, transforming 600Y Volts to 480Y Volts

SKU: RA300J-H/EP

#### **SCHEMATIC/DIAGRAM AND DIMENSION PICTURES**

Three Phase Encapsulated Autotransformer with a capacity of 300kVA, transforming 600Y Volts to 480Y Volts