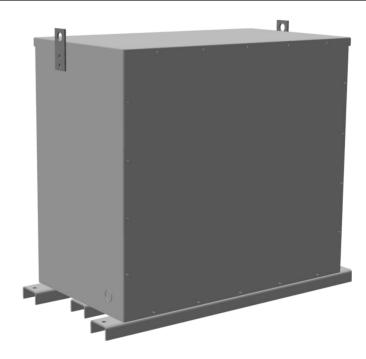

# 300KVA 600 VOLTS TO 480 VOLTS THREE PHASE ENCAPSULATED AUTOTRANSFORMER

\$10,581.00 CAD

Three Phase Encapsulated Autotransformer with a capacity of 300kVA, transforming 600Y Volts to 480Y Volts

SKU: RA300J-H/EP

#### **SCHEMATIC/DIAGRAM AND DIMENSION PICTURES**

Three Phase Encapsulated Autotransformer with a capacity of 300kVA, transforming 600Y Volts to 480Y Volts