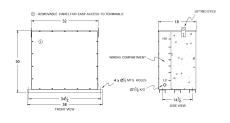

#### **SCHEMATIC/DIAGRAM AND DIMENSION PICTURES**

Three Phase Encapsulated Autotransformer with a capacity of 300kVA, transforming 600Y Volts to 480Y Volts

#### PRODUCT SPECIFICATIONS

| PRODUCT SPECIFICATIONS     |                                                                                      |
|----------------------------|--------------------------------------------------------------------------------------|
| Weight                     | 1160 lbs                                                                             |
| Phases                     | <u>3</u>                                                                             |
| kVA                        | 300                                                                                  |
| Connection                 | 3PhA-NT-1                                                                            |
| Primary Voltage            | 600                                                                                  |
| Primary Markings           | <u>H1-H2-H3</u>                                                                      |
| Primary Terminals          | <u>Pads</u>                                                                          |
| Secondary Voltage          | 480                                                                                  |
| Secondary Markings         | <u>X1-X2-X3</u>                                                                      |
| Secondary Terminals        | <u>Pads</u>                                                                          |
| Primary Taps               | N/A                                                                                  |
| Conductor Material         | Aluminum                                                                             |
| BIL (Insulation) Level     | 10kV                                                                                 |
| Efficiency (@35% Load) %   | N/A                                                                                  |
| Impedance Range            | 0.5 - 1.5%                                                                           |
| Sound (db)                 | <u>50</u>                                                                            |
| Enclosure Type             | NEMA 3R Indoor                                                                       |
| Enclosure Size             | E3R-3PEP-7                                                                           |
| Finish/Colour              | Polyester Powder Coat - ANSI/ASA 61 Grey                                             |
| Standards & Certifications | CSA Certified File No. LR34493, UL Listed File No. E108255, ISO 9001:2015 Registered |
| Temperatue Rise            | 130°C                                                                                |
| Insuation Class            | 200°C (Class N)                                                                      |