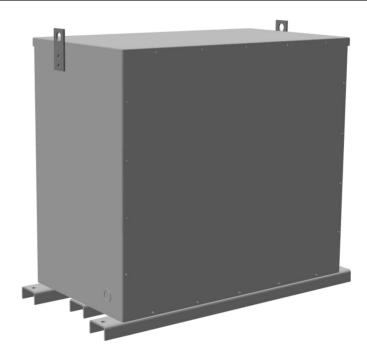

# 300KVA 600 VOLTS TO 480 VOLTS THREE PHASE ENCAPSULATED AUTOTRANSFORMER

\$10,581.00 CAD

Three Phase Encapsulated Autotransformer with a capacity of 300kVA, transforming 600Y Volts to 480Y Volts

SKU: RA300J-H/EP

## **PRODUCT SPECIFICATIONS**

| Weight                     | 1160 lbs                                                                             |
|----------------------------|--------------------------------------------------------------------------------------|
| Phases                     | 3                                                                                    |
| kVA                        | 300                                                                                  |
|                            |                                                                                      |
| Connection                 | 3PhA-NT-1                                                                            |
| Primary Voltage            | 600                                                                                  |
| Primary Markings           | H1-H2-H3                                                                             |
| Primary Terminals          | <u>Pads</u>                                                                          |
| Secondary Voltage          | 480                                                                                  |
| Secondary Markings         | <u>X1-X2-X3</u>                                                                      |
| Secondary Terminals        | <u>Pads</u>                                                                          |
| Primary Taps               | N/A                                                                                  |
| Conductor Material         | Aluminum                                                                             |
| BIL (Insulation) Level     | 10kV                                                                                 |
| Efficiency (@35% Load) %   | N/A                                                                                  |
| Impedance Range            | 0.5 – 1.5%                                                                           |
| Sound (db)                 | <u>50</u>                                                                            |
| Enclosure Type             | NEMA 3R Indoor                                                                       |
| Enclosure Size             | <u>E3R-3PEP-7</u>                                                                    |
| Finish/Colour              | Polyester Powder Coat - ANSI/ASA 61 Grey                                             |
| Standards & Certifications | CSA Certified File No. LR34493, UL Listed File No. E108255, ISO 9001:2015 Registered |
| Temperatue Rise            | 130°C                                                                                |
| Insuation Class            | 200°C (Class N)                                                                      |