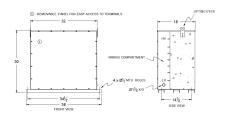

#### **SCHEMATIC/DIAGRAM AND DIMENSION PICTURES**

Three Phase Encapsulated Autotransformer with a capacity of 300kVA, transforming 600Y Volts to 480Y Volts