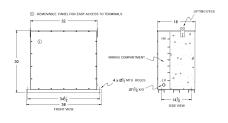

#### **SCHEMATIC/DIAGRAM AND DIMENSION PICTURES**

Three Phase Encapsulated Autotransformer with a capacity of 300kVA, transforming 600Y Volts to 480Y Volts