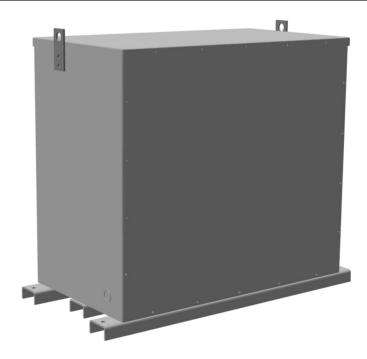

# 300KVA 600 VOLTS TO 480 VOLTS THREE PHASE ENCAPSULATED AUTOTRANSFORMER

# 300KVA 600 VOLTS TO 480 VOLTS THREE PHASE ENCAPSULATED AUTOTRANSFORMER

\$10,581.00 CAD

Three Phase Encapsulated Autotransformer with a capacity of 300kVA, transforming 600Y Volts to 480Y Volts

SKU: RA300J-H/EP

### **PRODUCT SPECIFICATIONS**

|                            | 1160 !!                                                                              |
|----------------------------|--------------------------------------------------------------------------------------|
| Weight                     | 1160 lbs                                                                             |
| Phases                     | 3                                                                                    |
| kVA                        | 300                                                                                  |
| Connection                 | 3PhA-NT-1                                                                            |
| Primary Voltage            | 600                                                                                  |
| Primary Markings           | H1-H2-H3                                                                             |
| Primary Terminals          | <u>Pads</u>                                                                          |
| Secondary Voltage          | 480                                                                                  |
| Secondary Markings         | <u>X1-X2-X3</u>                                                                      |
| Secondary Terminals        | <u>Pads</u>                                                                          |
| Primary Taps               | N/A                                                                                  |
| Conductor Material         | Aluminum                                                                             |
| BIL (Insulation) Level     | 10kV                                                                                 |
| Efficiency (@35% Load) %   | N/A                                                                                  |
| Impedance Range            | <u>0.5 – 1.5%</u>                                                                    |
| Sound (db)                 | <u>50</u>                                                                            |
| Enclosure Type             | NEMA 3R Indoor                                                                       |
| Enclosure Size             | <u>E3R-3PEP-7</u>                                                                    |
| Finish/Colour              | Polyester Powder Coat - ANSI/ASA 61 Grey                                             |
| Standards & Certifications | CSA Certified File No. LR34493, UL Listed File No. E108255, ISO 9001:2015 Registered |
| Temperatue Rise            | 130°C                                                                                |
| Insuation Class            | 200°C (Class N)                                                                      |