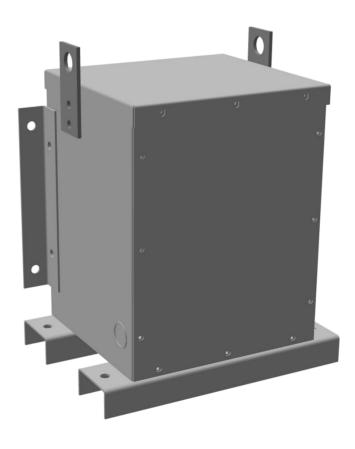

## **PRODUCT SPECIFICATIONS**

| Weight          | 150 lbs             |
|-----------------|---------------------|
| Phases          | 3                   |
| kVA             | 2                   |
| Connection      | <u>3Ph-DY-NT-SD</u> |
| Primary Voltage | 600                 |

### **BC2J-F/EP**

| Primary Max Current        | 1.9A                                                                                 |
|----------------------------|--------------------------------------------------------------------------------------|
| Primary Markings           | <u>H1-H2-3</u>                                                                       |
| Primary Terminals          | #2-14 AWG                                                                            |
| Secondary Voltage          | 380Y/220                                                                             |
| Secondary Max Current      | <u>3A</u>                                                                            |
| Secondary Markings         | <u>X0-X1-X2-X3</u>                                                                   |
| Secondary Terminals        | #2-14 AWG                                                                            |
| Primary Taps               | N/A                                                                                  |
| Conductor Material         | <u>Copper</u>                                                                        |
| Temperatue Rise            | 130°C                                                                                |
| Insuation Class            | 200°C                                                                                |
| BIL (Insulation) Level     | <u>10kV</u>                                                                          |
| Efficiency                 | N/A                                                                                  |
| Impedance                  | <u>1.5 - 3.5%</u>                                                                    |
| Sound (db)                 | 40                                                                                   |
| Enclosure Type             | NEMA 3R Indoor                                                                       |
| Enclosure                  | <u>E3R-3PEP-1</u>                                                                    |
| Finish                     | Polyster Powder Coat – ANSI/ASA 61 Grey                                              |
| Standards & Certifications | CSA Certified File No. LR34493, UL Listed File No. E108255, ISO 9001:2015 Registered |