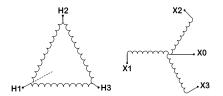

# **SCHEMATIC/DIAGRAM AND DIMENSION PICTURES**

### **BC2J-F/EP**

| Primary Max Current        | 1.9A                                                                                 |
|----------------------------|--------------------------------------------------------------------------------------|
| Primary Markings           | <u>H1-H2-3</u>                                                                       |
| Primary Terminals          | #2-14 AWG                                                                            |
| Secondary Voltage          | 380Y/220                                                                             |
| Secondary Max Current      | <u>3A</u>                                                                            |
| Secondary Markings         | <u>X0-X1-X2-X3</u>                                                                   |
| Secondary Terminals        | #2-14 AWG                                                                            |
| Primary Taps               | N/A                                                                                  |
| Conductor Material         | <u>Copper</u>                                                                        |
| Temperatue Rise            | 130°C                                                                                |
| Insuation Class            | 200°C                                                                                |
| BIL (Insulation) Level     | <u>10kV</u>                                                                          |
| Efficiency                 | N/A                                                                                  |
| Impedance                  | <u>1.5 - 3.5%</u>                                                                    |
| Sound (db)                 | 40                                                                                   |
| Enclosure Type             | NEMA 3R Indoor                                                                       |
| Enclosure                  | <u>E3R-3PEP-1</u>                                                                    |
| Finish                     | Polyster Powder Coat – ANSI/ASA 61 Grey                                              |
| Standards & Certifications | CSA Certified File No. LR34493, UL Listed File No. E108255, ISO 9001:2015 Registered |