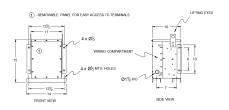

# **OFFICIAL QUOTE**

### **BC2J-F/EP**





# **BC2J-F/EP**

\$2,151.00 CAD

SKU: 2d26fb5132ea

**Categories:** Encapsulated Isolation Transformer

# **SCHEMATIC/DIAGRAM AND DIMENSION PICTURES**





## **PRODUCT SPECIFICATIONS**

| Weight          | 150 lbs             |
|-----------------|---------------------|
| Phases          | 3                   |
| kVA             | 2                   |
| Connection      | <u>3Ph-DY-NT-SD</u> |
| Primary Voltage | 600                 |



# **OFFICIAL QUOTE**

### **BC2J-F/EP**



| Primary Max Current        | 1.9A                                                                                 |
|----------------------------|--------------------------------------------------------------------------------------|
| Primary Markings           | <u>H1-H2-3</u>                                                                       |
| Primary Terminals          | #2-14 AWG