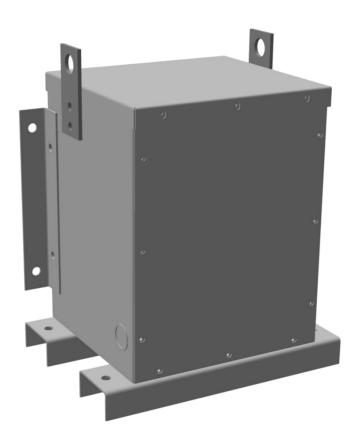

## **PRODUCT SPECIFICATIONS**

| Weight          | 150 lbs             |
|-----------------|---------------------|
| Phases          | 3                   |
| kVA             | 2                   |
| Connection      | <u>3Ph-DY-NT-SD</u> |
| Primary Voltage | 600                 |

### **BC2J-F/EP**

| Primary Max Current        | <u>1.9A</u>                                                                          |
|----------------------------|--------------------------------------------------------------------------------------|
| Primary Markings           | H1-H2-3                                                                              |
| Primary Terminals          | #2-14 AWG                                                                            |
| Secondary Voltage          | <u>380Y/220</u>                                                                      |
| Secondary Max Current      | <u>3A</u>                                                                            |
| Secondary Markings         | <u>X0-X1-X2-X3</u>                                                                   |
| Secondary Terminals        | #2-14 AWG                                                                            |
| Primary Taps               | N/A                                                                                  |
| Conductor Material         | <u>Copper</u>                                                                        |
| Temperatue Rise            | 130°C                                                                                |
| Insuation Class            | 200°C                                                                                |
| BIL (Insulation) Level     | 10kV                                                                                 |
| Efficiency                 | N/A                                                                                  |
| Impedance                  | <u>1.5 - 3.5%</u>                                                                    |
| Sound (db)                 | 40                                                                                   |
| Enclosure Type             | NEMA 3R Indoor                                                                       |
| Enclosure                  | E3R-3PEP-1                                                                           |
| Finish                     | Polyster Powder Coat – ANSI/ASA 61 Grey                                              |
| Standards & Certifications | CSA Certified File No. LR34493, UL Listed File No. E108255, ISO 9001:2015 Registered |