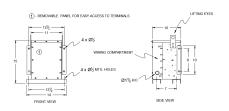

# **OFFICIAL QUOTE**

### **BC2J-F/EP**





# **BC2J-F/EP**

\$2,151.00 CAD

SKU: 2d26fb5132ea

**Categories:** Encapsulated Isolation Transformer

# **SCHEMATIC/DIAGRAM AND DIMENSION PICTURES**





## **PRODUCT SPECIFICATIONS**

| Weight          | 150 lbs             |
|-----------------|---------------------|
| Phases          | 3                   |
| kVA             | 2                   |
| Connection      | <u>3Ph-DY-NT-SD</u> |
| Primary Voltage | 600                 |



# **OFFICIAL QUOTE**

### **BC2J-F/EP**



| Primary Max Current        | <u>1.9A</u>                                                                          |
|----------------------------|--------------------------------------------------------------------------------------|
| Primary Markings           | H1-H2-3                                                                              |
| Primary Terminals          | #2-14 AWG