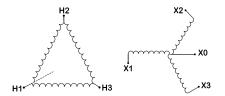

### **BC2J-F/EP**

| Primary Max Current        | <u>1.9A</u>                                                                          |
|----------------------------|--------------------------------------------------------------------------------------|
| Primary Markings           | H1-H2-3                                                                              |
| Primary Terminals          | #2-14 AWG                                                                            |
| Secondary Voltage          | <u>380Y/220</u>                                                                      |
| Secondary Max Current      | <u>3A</u>                                                                            |
| Secondary Markings         | <u>X0-X1-X2-X3</u>                                                                   |
| Secondary Terminals        | #2-14 AWG                                                                            |
| Primary Taps               | N/A                                                                                  |
| Conductor Material         | <u>Copper</u>                                                                        |
| Temperatue Rise            | 130°C                                                                                |
| Insuation Class            | 200°C                                                                                |
| BIL (Insulation) Level     | 10kV                                                                                 |
| Efficiency                 | N/A                                                                                  |
| Impedance                  | <u>1.5 - 3.5%</u>                                                                    |
| Sound (db)                 | 40                                                                                   |
| Enclosure Type             | NEMA 3R Indoor                                                                       |
| Enclosure                  | E3R-3PEP-1                                                                           |
| Finish                     | Polyster Powder Coat – ANSI/ASA 61 Grey                                              |
| Standards & Certifications | CSA Certified File No. LR34493, UL Listed File No. E108255, ISO 9001:2015 Registered |