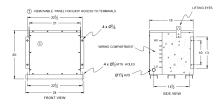

## BA30J-N1/EP \$6,640.00 CAD

SKU: 7803c30757e8 Categories: <u>Encapsulated Isolation Transformer</u>

## SCHEMATIC/DIAGRAM AND DIMENSION PICTURES





## **PRODUCT SPECIFICATIONS**

| Weight              | 520 lbs             |
|---------------------|---------------------|
| Phases              | <u>3</u>            |
| kVA                 | <u>30</u>           |
| Connection          | <u>3Ph-DY-5T-SD</u> |
| Primary Voltage     | <u>600</u>          |
| Primary Max Current | <u>28.9A</u>        |
| Primary Markings    | <u>H1-H2-3</u>      |
| Primary Terminals   | <u>#2-14 AWG</u>    |



## BA30J-N1/EP



| Secondary Voltage          | 400Y/231                                                                                |
|----------------------------|-----------------------------------------------------------------------------------------|
| Secondary Markings         | <u>X0-X1-X2-X3</u>