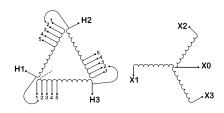

## SCHEMATIC/DIAGRAM AND DIMENSION PICTURES

## **PRODUCT SPECIFICATIONS**

| Weight              | 520 lbs             |
|---------------------|---------------------|
| Phases              | <u>3</u>            |
| kVA                 | <u>30</u>           |
| Connection          | <u>3Ph-DY-5T-SD</u> |
| Primary Voltage     | <u>600</u>          |
| Primary Max Current | <u>28.9A</u>        |
| Primary Markings    | <u>H1-H2-3</u>      |
| Primary Terminals   | <u>#2-14 AWG</u>    |

## BA30J-N1/EP

| Secondary Voltage          | 400Y/231                                                                                |
|----------------------------|-----------------------------------------------------------------------------------------|
| Secondary Markings         | <u>X0-X1-X2-X3</u>                                                                      |
| Secondary Terminals        | <u>#2-14 AWG</u>                                                                        |
| Primary Taps               | +/-2 x 2.5%                                                                             |
| Conductor Material         | Aluminum                                                                                |
| Temperatue Rise            | <u>130°C</u>                                                                            |
| Insuation Class            | <u>200°C</u>                                                                            |
| BIL (Insulation) Level     | <u>10kV</u>                                                                             |
| Efficiency                 | <u>N/A</u>                                                                              |
| Impedance                  | <u>1.5 – 3.5%</u>                                                                       |
| Sound (db)                 | <u>45</u>                                                                               |
| Enclosure Type             | NEMA 3R Indoor                                                                          |
| Enclosure                  | E3R-3PEP-5                                                                              |
| Finish                     | Polyster Powder Coat – ANSI/ASA 61 Grey                                                 |
| Standards & Certifications | CSA Certified File No. LR34493, UL Listed File No. E108255, ISO 9001:2015<br>Registered |