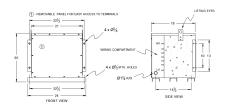

## **OFFICIAL QUOTE**

#### BA30J-N1/EP





# BA30J-N1/EP

\$6,640.00 CAD

**SKU:** 7803c30757e8

**Categories:** Encapsulated Isolation Transformer

### **SCHEMATIC/DIAGRAM AND DIMENSION PICTURES**





#### **PRODUCT SPECIFICATIONS**

| Weight              | 520 lbs             |
|---------------------|---------------------|
| Phases              | 3                   |
| kVA                 | 30                  |
| Connection          | <u>3Ph-DY-5T-SD</u> |
| Primary Voltage     | 600                 |
| Primary Max Current | 28.9A               |
| Primary Markings    | <u>H1-H2-3</u>      |
| Primary Terminals   | #2-14 AWG           |



# OFFICIAL QUOTE

### BA30J-N1/EP



| Secondary Voltage          | <u>400Y/231</u>                                                                      |
|----------------------------|--------------------------------------------------------------------------------------|
| Secondary Markings         | <u>X0-X1-X2-X3</u>