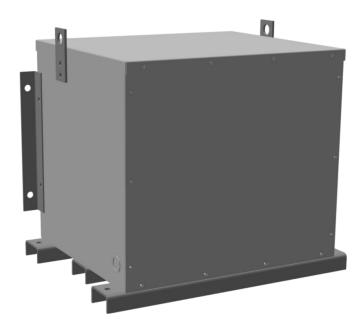

#### **PRODUCT SPECIFICATIONS**

| Weight              | 520 lbs             |
|---------------------|---------------------|
| Phases              | 3                   |
| kVA                 | 30                  |
| Connection          | <u>3Ph-DY-5T-SD</u> |
| Primary Voltage     | 600                 |
| Primary Max Current | 28.9A               |
| Primary Markings    | <u>H1-H2-3</u>      |
| Primary Terminals   | #2-14 AWG           |

### BA30J-N1/EP

| Secondary Voltage          | <u>400Y/231</u>                                                                      |
|----------------------------|--------------------------------------------------------------------------------------|
| Secondary Markings         | <u>X0-X1-X2-X3</u>                                                                   |
| Secondary Terminals        | #2-14 AWG                                                                            |
| Primary Taps               | <u>+/- 2 x 2.5%</u>                                                                  |
| Conductor Material         | <u>Aluminum</u>                                                                      |
| Temperatue Rise            | 130°C                                                                                |
| Insuation Class            | 200°C                                                                                |
| BIL (Insulation) Level     | <u>10kV</u>                                                                          |
| Efficiency                 | N/A                                                                                  |
| Impedance                  | <u>1.5 - 3.5%</u>                                                                    |
| Sound (db)                 | <u>45</u>                                                                            |
| Enclosure Type             | NEMA 3R Indoor                                                                       |
| Enclosure                  | E3R-3PEP-5                                                                           |
| Finish                     | Polyster Powder Coat – ANSI/ASA 61 Grey                                              |
| Standards & Certifications | CSA Certified File No. LR34493, UL Listed File No. E108255, ISO 9001:2015 Registered |