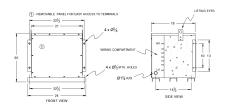

## **OFFICIAL QUOTE**

#### BA30J-N1/EP





# BA30J-N1/EP

\$6,640.00 CAD

**SKU:** 7803c30757e8

**Categories:** Encapsulated Isolation Transformer

### **SCHEMATIC/DIAGRAM AND DIMENSION PICTURES**





#### **PRODUCT SPECIFICATIONS**

| Weight              | 520 lbs             |
|---------------------|---------------------|
| Phases              | 3                   |
| kVA                 | 30                  |
| Connection          | <u>3Ph-DY-5T-SD</u> |
| Primary Voltage     | 600                 |
| Primary Max Current | 28.9A               |
| Primary Markings    | <u>H1-H2-3</u>      |
| Primary Terminals   | #2-14 AWG           |



# OFFICIAL QUOTE

### BA30J-N1/EP



| Secondary Voltage          | 400Y/231                                                                             |
|----------------------------|--------------------------------------------------------------------------------------|
| Secondary Markings         | <u>X0-X1-X2-X3</u>