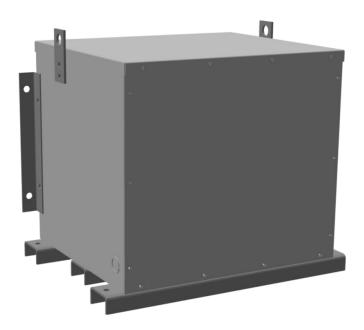

#### **PRODUCT SPECIFICATIONS**

| Weight              | 520 lbs             |
|---------------------|---------------------|
| Phases              | 3                   |
| kVA                 | 30                  |
| Connection          | <u>3Ph-DY-5T-SD</u> |
| Primary Voltage     | 600                 |
| Primary Max Current | 28.9A               |
| Primary Markings    | <u>H1-H2-3</u>      |
| Primary Terminals   | #2-14 AWG           |

### BA30J-N1/EP

| Secondary Voltage          | 400Y/231                                                                             |
|----------------------------|--------------------------------------------------------------------------------------|
| Secondary Markings         | <u>X0-X1-X2-X3</u>                                                                   |
| Secondary Terminals        | #2-14 AWG                                                                            |
| Primary Taps               | <u>+/- 2 x 2.5%</u>                                                                  |
| Conductor Material         | <u>Aluminum</u>                                                                      |
| Temperatue Rise            | 130°C                                                                                |
| Insuation Class            | 200°C                                                                                |
| BIL (Insulation) Level     | <u>10kV</u>                                                                          |
| Efficiency                 | N/A                                                                                  |
| Impedance                  | <u>1.5 - 3.5%</u>                                                                    |
| Sound (db)                 | 45                                                                                   |
| Enclosure Type             | NEMA 3R Indoor                                                                       |
| Enclosure                  | E3R-3PEP-5                                                                           |
| Finish                     | Polyster Powder Coat – ANSI/ASA 61 Grey                                              |
| Standards & Certifications | CSA Certified File No. LR34493, UL Listed File No. E108255, ISO 9001:2015 Registered |