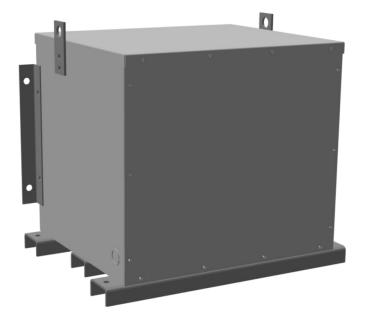

## BA30J-F/EP \$3,085.00 CAD

SKU: 08eae55d4ee3 Categories: <u>Encapsulated Isolation Transformer</u>

## **PRODUCT SPECIFICATIONS**

| Weight              | 520 lbs             |
|---------------------|---------------------|
| Phases              | 3                   |
| kVA                 | <u>30</u>           |
| Connection          | <u>3Ph-DY-5T-SD</u> |
| Primary Voltage     | <u>600</u>          |
| Primary Max Current | <u>28.9A</u>        |
| Primary Markings    | <u>H1-H2-3</u>      |
| Primary Terminals   | <u>#2-14 AWG</u>    |