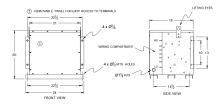

## BA30J-F/EP \$3,085.00 CAD

SKU: 08eae55d4ee3 Categories: <u>Encapsulated Isolation Transformer</u>

## SCHEMATIC/DIAGRAM AND DIMENSION PICTURES





## **PRODUCT SPECIFICATIONS**

| Weight              | 520 lbs             |
|---------------------|---------------------|
| Phases              | 3                   |
| kVA                 | <u>30</u>           |
| Connection          | <u>3Ph-DY-5T-SD</u> |
| Primary Voltage     | <u>600</u>          |
| Primary Max Current | <u>28.9A</u>        |
| Primary Markings    | <u>H1-H2-3</u>      |
| Primary Terminals   | <u>#2-14 AWG</u>    |





| Secondary Voltage          | <u>380Y/220</u>                                                                         |
|----------------------------|-----------------------------------------------------------------------------------------|
| Secondary Max Current      | 45.6A