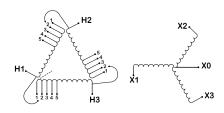

## SCHEMATIC/DIAGRAM AND DIMENSION PICTURES

## **PRODUCT SPECIFICATIONS**

| Weight              | 520 lbs             |
|---------------------|---------------------|
| Phases              | 3                   |
| kVA                 | <u>30</u>           |
| Connection          | <u>3Ph-DY-5T-SD</u> |
| Primary Voltage     | <u>600</u>          |
| Primary Max Current | <u>28.9A</u>        |
| Primary Markings    | <u>H1-H2-3</u>      |
| Primary Terminals   | <u>#2-14 AWG</u>    |

| Secondary Voltage          | <u>380Y/220</u>                                                                         |
|----------------------------|-----------------------------------------------------------------------------------------|
| Secondary Max Current      | 45.6A                                                                                   |
| Secondary Markings         | <u>X0-X1-X2-X3</u>                                                                      |
| Secondary Terminals        | <u>#2-14 AWG</u>                                                                        |
| Primary Taps               | <u>+/-2 x 2.5%</u>                                                                      |
| Conductor Material         | Aluminum                                                                                |
| Temperatue Rise            | <u>130°C</u>                                                                            |
| Insuation Class            | 200°C                                                                                   |
| BIL (Insulation) Level     | <u>10kV</u>                                                                             |
| Efficiency                 | N/A                                                                                     |
| Impedance                  | <u>1.5 – 3.5%</u>                                                                       |
| Sound (db)                 | 45                                                                                      |
| Enclosure Type             | NEMA 3R Indoor                                                                          |
| Enclosure                  | E3R-3PEP-5                                                                              |
| Finish                     | Polyster Powder Coat – ANSI/ASA 61 Grey                                                 |
| Standards & Certifications | CSA Certified File No. LR34493, UL Listed File No. E108255, ISO 9001:2015<br>Registered |