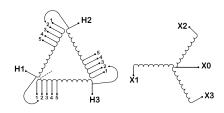

## SCHEMATIC/DIAGRAM AND DIMENSION PICTURES

## **PRODUCT SPECIFICATIONS**

| Weight              | 520 lbs             |
|---------------------|---------------------|
| Phases              | 3                   |
| kVA                 | <u>30</u>           |
| Connection          | <u>3Ph-DY-5T-SD</u> |
| Primary Voltage     | <u>600</u>          |
| Primary Max Current | <u>28.9A</u>        |
| Primary Markings    | <u>H1-H2-3</u>      |
| Primary Terminals   | <u>#2-14 AWG</u>    |

| Secondary Voltage          | <u>380Y/220</u>                                                                         |
|----------------------------|-----------------------------------------------------------------------------------------|
| Secondary Max Current      | <u>45.6A</u>                                                                            |
| Secondary Markings         | <u>X0-X1-X2-X3</u>                                                                      |
| Secondary Terminals        | <u>#2-14 AWG</u>                                                                        |
| Primary Taps               | <u>+/-2 x 2.5%</u>                                                                      |
| Conductor Material         | Aluminum                                                                                |
| Temperatue Rise            | <u>130°C</u>                                                                            |
| Insuation Class            | <u>200°C</u>                                                                            |
| BIL (Insulation) Level     | <u>10kV</u>                                                                             |
| Efficiency                 | N/A                                                                                     |
| Impedance                  | <u>1.5 - 3.5%</u>                                                                       |
| Sound (db)                 | <u>45</u>                                                                               |
| Enclosure Type             | NEMA 3R Indoor                                                                          |
| Enclosure                  | E3R-3PEP-5                                                                              |
| Finish                     | Polyster Powder Coat – ANSI/ASA 61 Grey                                                 |
| Standards & Certifications | CSA Certified File No. LR34493, UL Listed File No. E108255, ISO 9001:2015<br>Registered |