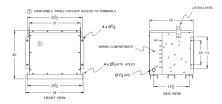

## BA30J-F/EP \$3,085.00 CAD

**SKU:** 08eae55d4ee3 Categories: Encapsulated Isolation Transformer

## SCHEMATIC/DIAGRAM AND DIMENSION PICTURES





## **PRODUCT SPECIFICATIONS**

| Weight              | 520 lbs             |
|---------------------|---------------------|
| Phases              | 3                   |
| kVA                 | <u>30</u>           |
| Connection          | <u>3Ph-DY-5T-SD</u> |
| Primary Voltage     | <u>600</u>          |
| Primary Max Current | <u>28.9A</u>        |
| Primary Markings    | <u>H1-H2-3</u>      |
| Primary Terminals   | <u>#2-14 AWG</u>    |

The quote is valid 30 days from 2 May 2025. The price does not include: "Special Features", freight and possible taxes. Disclosing this information to the third party or other supplier may lead to the cancellation of this quote. All other requests please email to sales@transformersource.ca. Printed: September-16-2024.





| Secondary Voltage