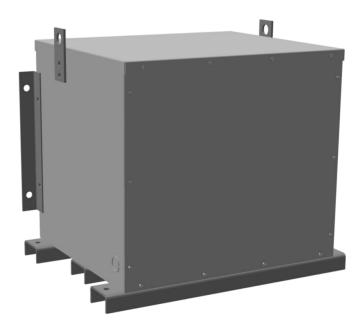

## **PRODUCT SPECIFICATIONS**

| Weight              | 520 lbs      |
|---------------------|--------------|
| Phases              | 3            |
| kVA                 | 30           |
| Connection          | 3Ph-DY-5T-SD |
| Primary Voltage     | 600          |
| Primary Max Current | 28.9A        |
| Primary Markings    | H1-H2-3      |
| Primary Terminals   | #2-14 AWG    |

### BA30J-F/EP

| Secondary Voltage          | 380Y/220                                                                             |
|----------------------------|--------------------------------------------------------------------------------------|
| Secondary Max Current      | 45.6A                                                                                |
| Secondary Markings         | X0-X1-X2-X3                                                                          |
| Secondary Terminals        | #2-14 AWG                                                                            |
| Primary Taps               | <u>+/- 2 x 2.5%</u>                                                                  |
| Conductor Material         | Aluminum                                                                             |
| Temperatue Rise            | 130°C                                                                                |
| Insuation Class            | 200°C                                                                                |
| BIL (Insulation) Level     | 10kV                                                                                 |
| Efficiency                 | N/A                                                                                  |
| Impedance                  | 1.5 - 3.5%                                                                           |
| Sound (db)                 | 45                                                                                   |
| Enclosure Type             | NEMA 3R Indoor                                                                       |
| Enclosure                  | E3R-3PEP-5                                                                           |
| Finish                     | Polyster Powder Coat – ANSI/ASA 61 Grey                                              |
| Standards & Certifications | CSA Certified File No. LR34493, UL Listed File No. E108255, ISO 9001:2015 Registered |