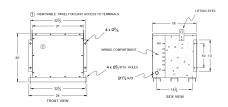

# **OFFICIAL QUOTE**

### BA30J-F/EP





# BA30J-F/EP

\$2,272.01 USD

**SKU**: 08eae55d4ee3

**Categories:** Encapsulated Isolation Transformer

## **SCHEMATIC/DIAGRAM AND DIMENSION PICTURES**





## **PRODUCT SPECIFICATIONS**

| Weight              | 520 lbs      |
|---------------------|--------------|
| Phases              | 3            |
| kVA                 | 30           |
| Connection          | 3Ph-DY-5T-SD |
| Primary Voltage     | 600          |
| Primary Max Current | 28.9A        |
| Primary Markings    | H1-H2-3      |
| Primary Terminals   | #2-14 AWG    |



# **OFFICIAL QUOTE**

### BA30J-F/EP



| Secondary Voltage          | 380Y/220                                                                             |
|----------------------------|--------------------------------------------------------------------------------------|
| Secondary Max Current      | 45.6A                                                                                |
| Secondary Marki