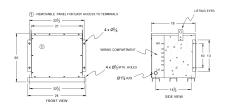

# **OFFICIAL QUOTE**

### BA30J-F/EP





# BA30J-F/EP

\$3,085.00 CAD

**SKU:** 08eae55d4ee3

**Categories:** Encapsulated Isolation Transformer

## **SCHEMATIC/DIAGRAM AND DIMENSION PICTURES**





## **PRODUCT SPECIFICATIONS**

| Weight              | 520 lbs             |
|---------------------|---------------------|
| Phases              | 3                   |
| kVA                 | 30                  |
| Connection          | <u>3Ph-DY-5T-SD</u> |
| Primary Voltage     | 600                 |
| Primary Max Current | 28.9A               |
| Primary Markings    | <u>H1-H2-3</u>      |
| Primary Terminals   | #2-14 AWG           |



# **OFFICIAL QUOTE**

### BA30J-F/EP



| Secondary Voltage          | 380Y/220                                                                             |
|----------------------------|--------------------------------------------------------------------------------------|
| Secondary Max Current      | 45.6A