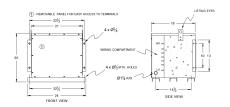

# **OFFICIAL QUOTE**

### BA30J-F/EP





# BA30J-F/EP

\$3,085.00 CAD

**SKU**: 08eae55d4ee3

**Categories:** Encapsulated Isolation Transformer

## **SCHEMATIC/DIAGRAM AND DIMENSION PICTURES**





## **PRODUCT SPECIFICATIONS**

| Weight              | 520 lbs      |
|---------------------|--------------|
| Phases              | 3            |
| kVA                 | 30           |
| Connection          | 3Ph-DY-5T-SD |
| Primary Voltage     | 600          |
| Primary Max Current | 28.9A        |
| Primary Markings    | H1-H2-3      |
| Primary Terminals   | #2-14 AWG    |



# **OFFICIAL QUOTE**

### BA30J-F/EP



| Secondary Voltage          | 380Y/220                                                                             |
|----------------------------|--------------------------------------------------------------------------------------|
| Secondary Max Current      | 45.6A                                                                                |
| Secondary Marki