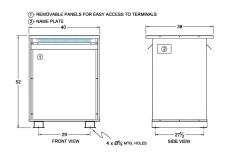

### SCHEMATIC/DIAGRAM AND DIMENSION PICTURES

Three Phase Isolation Transformer with a capacity of 300kVA, transforming 110 Volts to 600Y/347 Volts