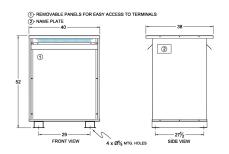

#### **SCHEMATIC/DIAGRAM AND DIMENSION PICTURES**

Three Phase Isolation Transformer with a capacity of 300kVA, transforming 110 Volts to 550Y/318 Volts