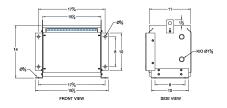

#### **SCHEMATIC/DIAGRAM AND DIMENSION PICTURES**

Three Phase Isolation Transformer with a capacity of 3kVA, transforming 440 Volts to 440Y/254 Volts