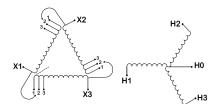

#### **SCHEMATIC/DIAGRAM AND DIMENSION PICTURES**

Three Phase Isolation Transformer with a capacity of 3kVA, transforming 440 Volts to 440Y/254 Volts

#### PRODUCT SPECIFICATIONS

| PRODUCT SPECIFICATIONS     |                                                                                      |
|----------------------------|--------------------------------------------------------------------------------------|
| Weight                     | 73 lbs                                                                               |
| Phases                     | <u>3</u>                                                                             |
| kVA                        | 3                                                                                    |
| Connection                 | 3Ph-DY-3T-SU                                                                         |
| Primary Voltage            | 440                                                                                  |
| Primary Max Current        | 3.94A                                                                                |
| Primary Markings           | H1-H2-H3                                                                             |
| Primary Terminals          | #2-14 AWG                                                                            |
| Secondary Voltage          | 440Y/254                                                                             |
| Secondary Max Current      | 3.94A                                                                                |
| Secondary Markings         | X0-X1-X2-X3                                                                          |
| Secondary Terminals        | #2-14 AWG                                                                            |
| Primary Taps               | <u>+/- 1 x 5%</u>                                                                    |
| Conductor Material         | Copper                                                                               |
| BIL (Insulation) Level     | <u>10kV</u>                                                                          |
| Efficiency (@35% Load) %   | N/A                                                                                  |
| Impedance Range            | 5.0 - 7.0%                                                                           |
| Sound (db)                 | 40                                                                                   |
| Enclosure Type             | NEMA 1                                                                               |
| Enclosure Size             | E1-3                                                                                 |
| Finish/Colour              | Polyester Powder Coat - ANSI/ASA 61 Grey                                             |
| Standards & Certifications | CSA Certified File No. LR34493, UL Listed File No. E108255, ISO 9001:2015 Registered |
| Temperatue Rise            | <u>115°C</u>                                                                         |