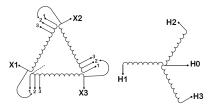

#### SCHEMATIC/DIAGRAM AND DIMENSION PICTURES

Three Phase Isolation Transformer with a capacity of 6kVA, transforming 208 Volts to 208Y/120 Volts

#### PRODUCT SPECIFICATIONS

| PRODUCT SPECIFICATIONS     |                                                                                      |
|----------------------------|--------------------------------------------------------------------------------------|
| Weight                     | 116 lbs                                                                              |
| Phases                     | <u>3</u>                                                                             |
| kVA                        | <u>6</u>                                                                             |
| Connection                 | 3Ph-DY-3T-SU                                                                         |
| Primary Voltage            | 208                                                                                  |
| Primary Max Current        | 16.65A                                                                               |
| Primary Markings           | H1-H2-H3                                                                             |
| Primary Terminals          | #2-14 AWG                                                                            |
| Secondary Voltage          | <u>208Y/120</u>                                                                      |
| Secondary Max Current      | 16.65A                                                                               |
| Secondary Markings         | <u>X0-X1-X2-X3</u>                                                                   |
| Secondary Terminals        | #2-14 AWG                                                                            |
| Primary Taps               | +/- 1 x 5%                                                                           |
| Conductor Material         | Copper                                                                               |
| BIL (Insulation) Level     | <u>10kV</u>                                                                          |
| Efficiency (@35% Load) %   | N/A                                                                                  |
| Impedance Range            | <u>5.0 - 7.0%</u>                                                                    |
| Sound (db)                 | 40                                                                                   |
| Enclosure Type             | NEMA 3R Indoor                                                                       |
| Enclosure Size             | E3R-4                                                                                |
| Finish/Colour              | Polyester Powder Coat - ANSI/ASA 61 Grey                                             |
| Standards & Certifications | CSA Certified File No. LR34493, UL Listed File No. E108255, ISO 9001:2015 Registered |
| Temperatue Rise            | 150°C                                                                                |