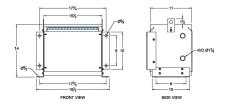

#### **SCHEMATIC/DIAGRAM AND DIMENSION PICTURES**

Three Phase Isolation Transformer with a capacity of 3kVA, transforming 230 Volts to 440Y/254 Volts