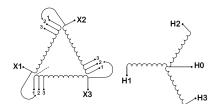

#### **SCHEMATIC/DIAGRAM AND DIMENSION PICTURES**

Three Phase Isolation Transformer with a capacity of 3kVA, transforming 230 Volts to 440Y/254 Volts

#### PRODUCT SPECIFICATIONS

| PRODUCT SPECIFICATIONS     |                                                                                      |
|----------------------------|--------------------------------------------------------------------------------------|
| Weight                     | 73 lbs                                                                               |
| Phases                     | <u>3</u>                                                                             |
| kVA                        | <u>3</u>                                                                             |
| Connection                 | 3Ph-DY-3T-SU                                                                         |
| Primary Voltage            | 230                                                                                  |
| Primary Max Current        | 7.53A                                                                                |
| Primary Markings           | <u>X1-X2-X3</u>                                                                      |
| Primary Terminals          | #2-14 AWG                                                                            |
| Secondary Voltage          | 440Y/254                                                                             |
| Secondary Max Current      | 3.94A                                                                                |
| Secondary Markings         | <u>H0-H1-H2-H3</u>                                                                   |
| Secondary Terminals        | #2-14 AWG                                                                            |
| Primary Taps               | +/- 1 x 5%                                                                           |
| Conductor Material         | Copper                                                                               |
| BIL (Insulation) Level     | <u>10kV</u>                                                                          |
| Efficiency (@35% Load) %   | N/A                                                                                  |
| Impedance Range            | <u>5.0 - 7.0%</u>                                                                    |
| Sound (db)                 | 40                                                                                   |
| Enclosure Type             | NEMA 1                                                                               |
| Enclosure Size             | E1-3                                                                                 |
| Finish/Colour              | Polyester Powder Coat - ANSI/ASA 61 Grey                                             |
| Standards & Certifications | CSA Certified File No. LR34493, UL Listed File No. E108255, ISO 9001:2015 Registered |
| Temperatue Rise            | 115°C                                                                                |